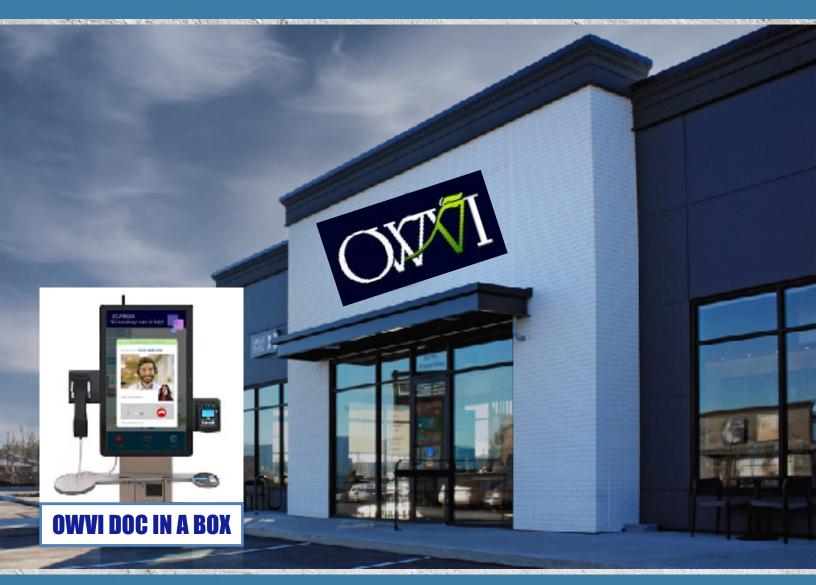

# **OWVI HEALTH PODS**

### OPPORTUNITIES FOR WOMEN AS HEALTHPOD EQUITY OWNERS

In partnership with OWVI, Inc. and led by OWVI Chief Science Officer, Dr. Jake Van Landingham, a fully functioning "green" clinics will be established, which could include using existing facilities, local staff and potentially modular equipment providing the following services:

- Assessment Mental, Physical & Financial
- Testing COVID, FLU & Basic Issues
- Treatment Vaccinations, Mental Health, Chronic or Acute Pain
- Containment In Home Treatment and Support